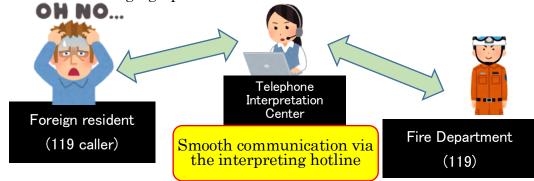

## ■Response to 119 calls~Simultaneous interpretation~

◆ Simultaneous three-way communication between the caller, the telephone interpretation center, and the fire department.

\*It will take a few seconds to connect to the telephone interpretation center, so please wait without hanging up.